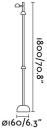

## **Specifications**

| Bulb:                 | SMD LED 10W 2700K 930Lm |
|-----------------------|-------------------------|
| Bulb included:        | No                      |
| Transformer:          |                         |
| Transformer included: | No                      |
| Voltage:              | 100-240V                |
| Operating Frequency:  |                         |
| IP:                   | 65                      |
| Class:                | Ι                       |
| Material:             | ALUMINIUM STRUCTURE     |
| Designer:             | YEMBARASTUDIO           |
| Recommended bulb:     |                         |
| Length:               | 160 mm                  |
| Net Width:            | 160 mm                  |
| Height:               | 1800 mm                 |
| Net Weight:           | 4.95 kg                 |